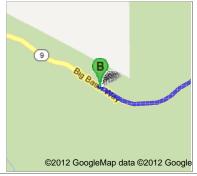

## Directions to CA-9 S/Big Basin Way 44.1 mi – about 58 mins

1. Head **northwest** on **US-101 N** About 19 mins

go 18.8 mi total 18.8 mi

go 14.0 mi total 32.7 mi

3. Take exit 14 for Saratoga Ave

go 0.3 mi total 33.1 mi

go 6.6 mi total 44.1 mi

These directions are for planning purposes only. You may find that construction projects, traffic, weather, or other events may cause conditions to differ from the map results, and you should plan your route accordingly. You must obey all signs or notices regarding your route.