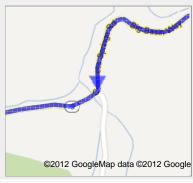

4. Turn left onto Saratoga Ave About 5 mins

go 1.9 mi total 34.9 mi

go 2.5 mi total 37.4 mi

9 6. Turn right onto CA-9 S/Big Basin Way/Congress Springs Rd
Continue to follow CA-9 S/Big Basin Way

Continue to follow CA-9 S/Big Basin Way About 13 mins

go 6.6 mi total 44.1 mi

These directions are for planning purposes only. You may find that construction projects, traffic, weather, or other events may cause conditions to differ from the map results, and you should plan your route accordingly. You must obey all signs or notices regarding your route.