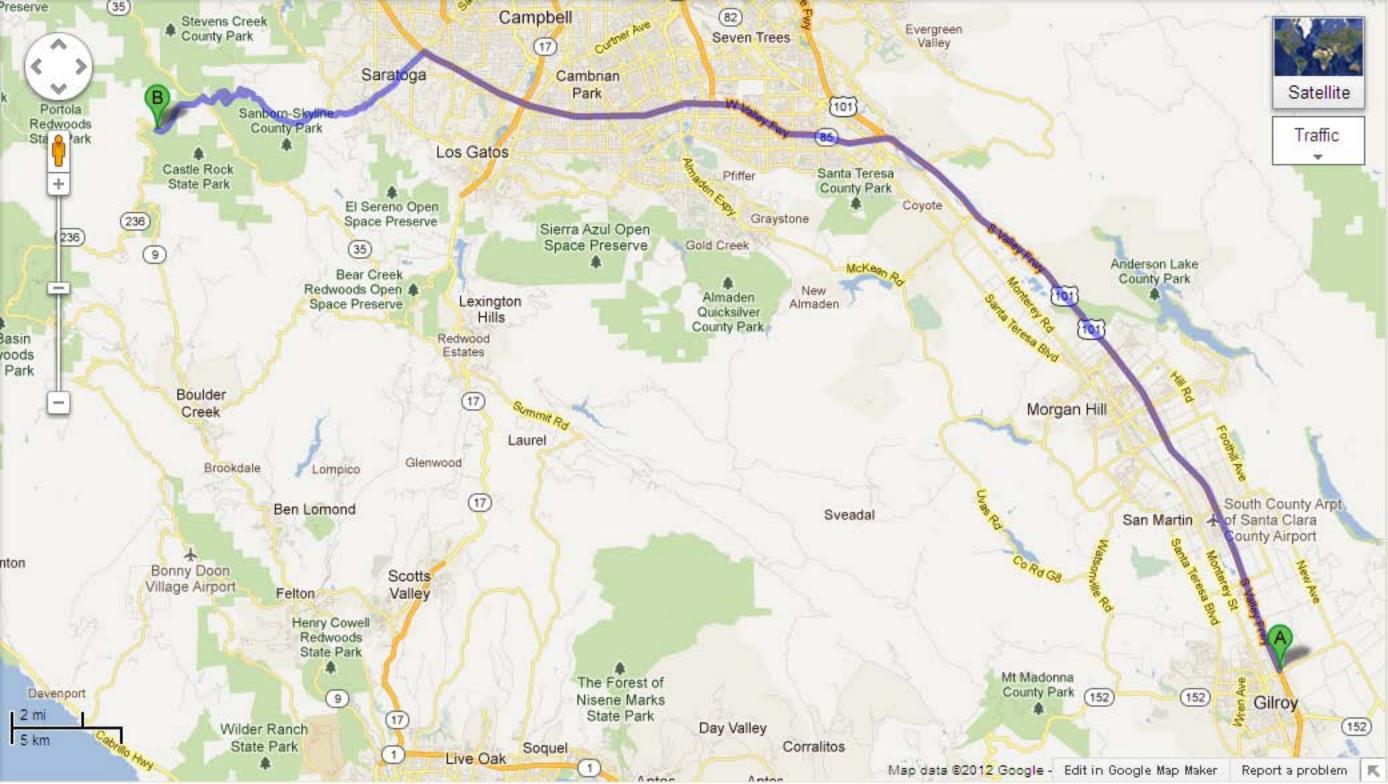

## Directions to CA-9 S/Big Basin Way 44.1 mi – about 58 mins

1. Head **northwest** on **US-101 N** About 19 mins

go 18.8 mi total 18.8 mi

go 14.0 mi total 32.7 mi

3. Take exit 14 for Saratoga Ave

go 0.3 mi total 33.1 mi

4. Turn left onto Saratoga Ave About 5 mins

go 1.9 mi total 34.9 mi

go 2.5 mi total 37.4 mi

9 6. Turn right onto CA-9 S/Big Basin Way/Congress Springs Rd
Continue to follow CA-9 S/Big Basin Way

Continue to follow CA-9 S/Big Basin Way About 13 mins

go 6.6 mi total 44.1 mi

These directions are for planning purposes only. You may find that construction projects, traffic, weather, or other events may cause conditions to differ from the map results, and you should plan your route accordingly. You must obey all signs or notices regarding your route.