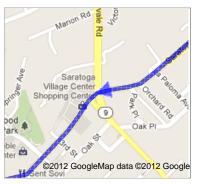

4. Turn left onto Saratoga Ave About 5 mins

go 1.9 mi total 34.9 mi

go 2.5 mi total 37.4 mi

9 6. Turn right onto CA-9 S/Big Basin Way/Congress Springs Rd
Continue to follow CA-9 S/Big Basin Way

Continue to follow CA-9 S/Big Basin Way About 13 mins